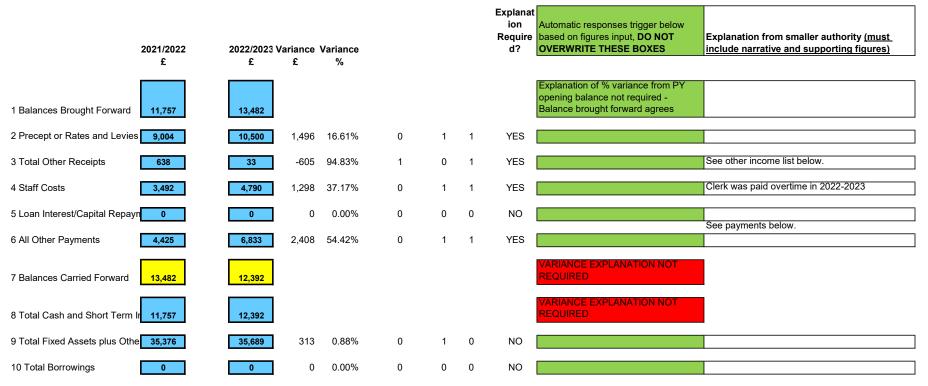

## Explanation of variances – pro forma

Name of small**&is.htop**t**Monkton Pari</mark>sh Council** 

County area (local councils and parish meetings only):

Insert figures from Section 2 of the AGAR in all <u>Blue</u> highlighted boxes

that will be flagged in the green boxes where relevant:

Rounding errors of up to £2 are tolerable

Variances of £200 or less are tolerable

BOX 10 VARIANCE EXPLANATION NOT REQUIRED IF CHANGE CAN BE EXPLAINED BY BOX 5 (CAPITAL PLUS INTEREST PAYMENT)

| Other | Other Income Variance |             |            |      |       |        |
|-------|-----------------------|-------------|------------|------|-------|--------|
|       | B                     | ank Interes | VAT Refund | Rent | Other |        |
|       | 2021-2022             | 0.21        | 457.18     |      | 181   | 638.39 |
|       | 2022-2023             | 8.03        |            |      | 25.29 | 33.32  |

Other payments

|            | 2022/2023 | 2021/2022 |
|------------|-----------|-----------|
| Stationery | £0.00     | 282.06    |

|                     | £6,833.33 | 4425.08 |
|---------------------|-----------|---------|
| VAT                 | £708.68   | 353.77  |
| Charges             | 141.00    | 55      |
| Fees/misc<br>Bank   | £141.88   | 35      |
| Costs               |           | 15      |
| Payroll             | £162.00   | 90      |
| Grants              | £1,016.40 |         |
| Festive<br>Costs    | £101.56   | 365.67  |
| Newslettr           |           | 167.6   |
| Maintena<br>nce     |           |         |
| Village             | £300.00   | 255.5   |
| Members<br>hip/Subs | £446.00   | 348.97  |
| Play Area           |           |         |
| Maintena<br>nce     |           |         |
| Asset               | £910.75   | 547.6   |
| Grass<br>Cutting    | £1,594.00 | 1259    |
| Training            | £283.50   | 48      |
| Audits              | £48.00    | 175     |
| Room<br>Hire        | £130.00   | 89      |
| Insurance           | £469.57   | 392.91  |
| Website<br>& IT     | £78.77    | 0       |
| Expenses            | £442.22   |         |